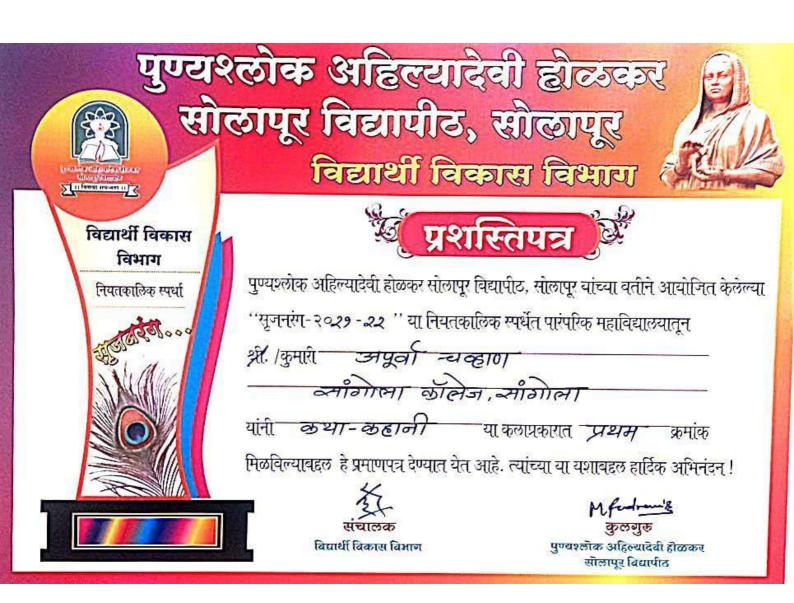

-2 पुण्यश्लोक अहिल्यादेवी होळकर PUNYASHLOK AHILYADEVI HOLKAR सोलापूर विद्यापीठ, सोलापूर SOLAPUR UNIVERSITY, SOLAPUR कुलसचिव कार्यालय (विद्यार्थी विकास विभाग) **Registrar office (Department of Student's Development** Solapur Pune National Highway, Kegaon, सोलापूर पुणे राष्ट्रीय महामार्ग, केगांव, Solapur - 413 255 (Maharashtra) नोक अंद्रित्वादेनी होजकर सोलापुर - ४१३ २५५ महाराष्ट्र -गपर नि EPABX: 0217-2744778 (11 Lines) MAAC Accredited 2018 इंपीएबीएक्स ०२१७ -२७४४७७८ (११ लाईन्स) FAX No -0217-2744770 Ext-181 विस्तृत क १८१ फॅक्स-०२१७-२७४४७७० website: http://su.digitaluniversity.ac, www.sus.ac.in de (CGPA -2.62 संकेतस्थळ: http://su.digitaluniversity.ac, www.sus.ac.in Email dsw@sus.ac.in, registrar@sus.ac.in ईमेल : dsw@sus.ac.in, registrar@sus.ac.in जावक क्रं:-सोविसो/विद्यार्थी विकास/२०२०-२१/ २९० प दिनांक: 5 SEP 2020 प्रति, मा. प्राचार्य. ALICIA 11 विषय : सृजनरंग नियतकालीक २०१८-१९ स्पर्धेचे प्रमाणपत्र पाठविणेबाबत. महोदय/महोदया,

विद्यार्थ्यामधील सुप्त कला गुणांना वाव मिळावा, त्याच्यातील सृजनशीलतेची जोपासना होउन ती वृंध्दिगत व्हावी या उदेशाने विद्यार्थी विकास विभागातर्फे सृजनरंग २०१८-१९ नियतका<u>लीक स्पर्धा</u> आयोजीत करण्यात आलेली होती.

सदर स्पर्धेत सहभागी होवून यशस्वी झालेल्या विद्यार्थ्यांचे प्रमाणपत्र आपणास पाठविण्यात येत आहेत कृपवा त्याचा

स्विकार व्हावा.

कळावे,

सार हमाण प्रभाज्या स्टर्ग प्रार्त अपना को हेने ? सोरिजीवस दिया प्रकारित हेने . स्रार्म सा डी भारम प्रवार 19/202

सांगोला महाविद्यालय, सांगोला. data 08-09-2020

आपला विश्वास (कांग्रे संचालक

विद्यार्थी विकास विभाग

-

Q:

197 C:\NGL\DSW\Shrujanrag\letter.doc

| पुण्यश्लोक अहिल्यादेवी होळकर 🗿                       |                                                                                                                                                             |  |  |  |  |  |  |  |
|------------------------------------------------------|-------------------------------------------------------------------------------------------------------------------------------------------------------------|--|--|--|--|--|--|--|
| सोलापूर विद्यापीठ, सोलापूर<br>विद्यार्थी विकास विभाग |                                                                                                                                                             |  |  |  |  |  |  |  |
| विद्यार्थी विकास<br>विभाग                            | र्ड प्रशस्तिपन्न है                                                                                                                                         |  |  |  |  |  |  |  |
| तियतकालिक स्पर्धा<br>२०१८-१९                         | पुण्यश्लोक अहिल्यादेवी होळकर सोलापूर विद्यापीठ, सोलापूर यांच्या वतीने आयोजित केलेल्या<br>''सृजनरंग-२०१८-१९'' या नियतकालिक स्पर्धेत पारंपरिक महाविद्यालयातून |  |  |  |  |  |  |  |
|                                                      | श्रे. /कुमारी राम्री गाउँ<br>सौंगोला महाविद्यालय, सौंगोला<br>यांनी विद्यी विभाग या कलप्रकारत तृतीय क्रमांक                                                  |  |  |  |  |  |  |  |
|                                                      | याना विष्ठा विमार्ग या फणत्रकारा यू ताव प्रमाय<br>मिळविल्याबद्दल हे प्रमाणपत्र देण्यात येत आहे. त्यांच्या या यशाबद्दल हार्दिक अभिनंदन !<br>Must             |  |  |  |  |  |  |  |
|                                                      | संचालक कुलगुरु<br>विद्यार्थी विकास बिभाग पुण्यश्लोक अहिल्यादेवी होळकर<br>सोलापूर विद्यापीठ                                                                  |  |  |  |  |  |  |  |