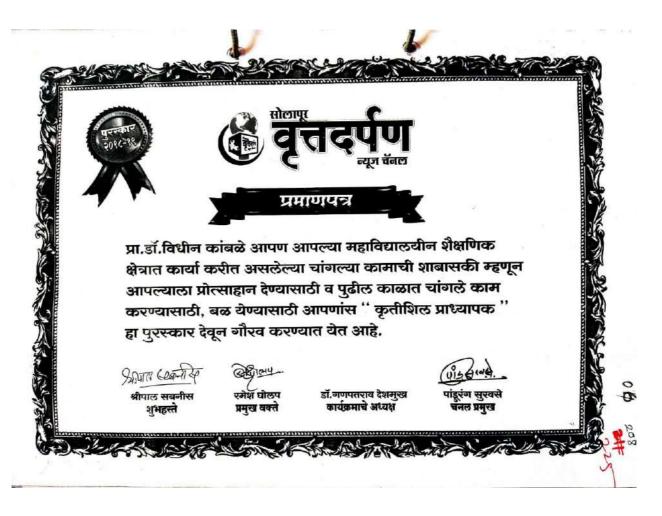

### \* पत्र \*

प्रति,

मा.प्रा.डॉ.विधीन कांबळे सांगोला महाविद्यालय

विषय : कृतीशिल प्राध्यापक पुरस्कार (महा)देवून सन्मान करणेबाबत

परंपरने दुष्काळी असणाऱ्या सांगोला तालुक्यात आपण आपल्या व्यक्तीमत्वाला संस्काराची, सृजनशीलतेची, कलपकतेची जोड देवन सांगोला शहर व तालुक्यातील विद्यार्थ्यांना '' शिक्षणाच्या माध्यमातून आदर्शवर घडविण्याचा प्रयत्न करीत आहात.'' आपले हे गौरवशाली कार्यपाहून ''सोलापूर वृत्तदर्पण न्यूज चॅनल'' शाखा सांगोला प्रथम वर्धापन दिनामिमित्त आपणास २२ मे २०१८ (वार : मंगळवार) रोजी दु.४.०० वाजता पुण्यश्लोक अहिल्यादेवी होळकर सभागृहात '' कृतीशिल प्राध्यापक पुरस्कार (महा)'' देवून सन्मानित करण्यात येणार आहे. तरी आपण सहकुटूंब व मित्र परिवार या कार्यक्रमास उपस्थित रहावे ही नम्र विनंती.