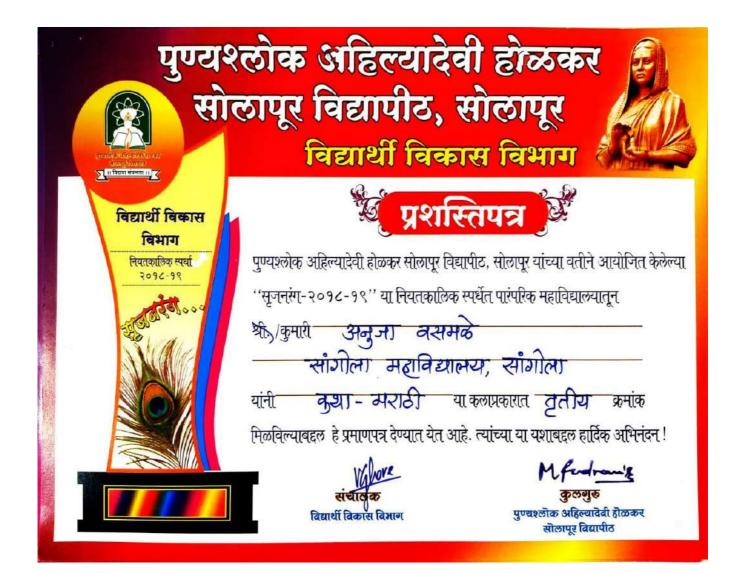

-2 पुण्यश्लोक अहिल्यादेवी होळकर PUNYASHLOK AHILYADEVI HOLKAR सोलापूर विद्यापीठ, सोलापूर SOLAPUR UNIVERSITY, SOLAPUR कुलसचिव कार्यालय (विद्यार्थी विकास विभाग) **Registrar office (Department of Student's Development** Solapur Pune National Highway, Kegaon, सोलापूर पुणे राष्ट्रीय महामार्ग, केगांव, Solapur - 413 255 (Maharashtra) नोक अंद्रित्वादेनी होजकर सोलापुर - ४१३ २५५ महाराष्ट्र -गपर नि EPABX: 0217-2744778 (11 Lines) MAAC Accredited 2018 इंपीएबीएक्स ०२१७ -२७४४७७८ (११ लाईन्स) FAX No -0217-2744770 Ext-181 विस्तृत क १८१ फॅक्स-०२१७-२७४४७७० website: http://su.digitaluniversity.ac, www.sus.ac.in de (CGPA -2.62 संकेतस्थळ: http://su.digitaluniversity.ac, www.sus.ac.in Email dsw@sus.ac.in, registrar@sus.ac.in ईमेल : dsw@sus.ac.in, registrar@sus.ac.in जावक क्रं:-सोविसो/विद्यार्थी विकास/२०२०-२१/ २९० प दिनांक: 5 SEP 2020 प्रति, मा. प्राचार्य. ALICIA 11 विषय : सृजनरंग नियतकालीक २०१८-१९ स्पर्धेचे प्रमाणपत्र पाठविणेबाबत. महोदय/महोदया,

विद्यार्थ्यामधील सुप्त कला गुणांना वाव मिळावा, त्याच्यातील सृजनशीलतेची जोपासना होउन ती वृंध्दिगत व्हावी या उदेशाने विद्यार्थी विकास विभागातर्फे सृजनरंग २०१८-१९ नियतका<u>लीक स्पर्धा</u> आयोजीत करण्यात आलेली होती.

सदर स्पर्धेत सहभागी होवून यशस्वी झालेल्या विद्यार्थ्यांचे प्रमाणपत्र आपणास पाठविण्यात येत आहेत कृपवा त्याचा

स्विकार व्हावा.

कळावे,

सार हमाण प्रभाज्या स्टर्ग प्रार्त अपना को हेने ? सोरिजीवस दिया प्रकारित हेने . स्रार्म सा डी भारम प्रवार 19/202

सांगोला महाविद्यालय, सांगोला. data 08-09-2020

आपला विश्वास (कांग्रे संचालक

विद्यार्थी विकास विभाग

-

Q:

197 C:\NGL\DSW\Shrujanrag\letter.doc

| पुण्यश्लोक अहिल्यादेवी होळकर 🗿                       |                                                                                                                                                             |  |  |  |  |  |  |  |
|------------------------------------------------------|-------------------------------------------------------------------------------------------------------------------------------------------------------------|--|--|--|--|--|--|--|
| सोलापूर विद्यापीठ, सोलापूर<br>विद्यार्थी विकास विभाग |                                                                                                                                                             |  |  |  |  |  |  |  |
| विद्यार्थी विकास<br>विभाग                            | र्ड प्रशस्तिपन्न है                                                                                                                                         |  |  |  |  |  |  |  |
| तियतकालिक स्पर्धा<br>२०१८-१९                         | पुण्यश्लोक अहिल्यादेवी होळकर सोलापूर विद्यापीठ, सोलापूर यांच्या वतीने आयोजित केलेल्या<br>''सृजनरंग-२०१८-१९'' या नियतकालिक स्पर्धेत पारंपरिक महाविद्यालयातून |  |  |  |  |  |  |  |
|                                                      | श्रे. /कुमारी राम्री गाउँ<br>सौंगोला महाविद्यालय, सौंगोला<br>यांनी विद्यी विभाग या कलप्रकारत तृतीय क्रमांक                                                  |  |  |  |  |  |  |  |
|                                                      | याना विष्ठा विमार्ग या फणत्रकारा यू ताव प्रमाय<br>मिळविल्याबद्दल हे प्रमाणपत्र देण्यात येत आहे. त्यांच्या या यशाबद्दल हार्दिक अभिनंदन !<br>Must             |  |  |  |  |  |  |  |
|                                                      | संचालक कुलगुरु<br>विद्यार्थी विकास बिभाग पुण्यश्लोक अहिल्यादेवी होळकर<br>सोलापूर विद्यापीठ                                                                  |  |  |  |  |  |  |  |