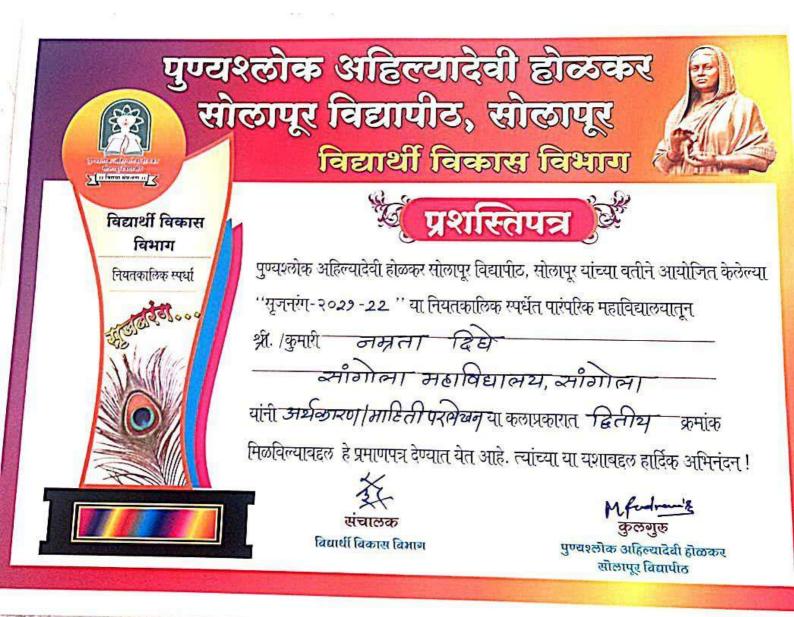

-2 पुण्यश्लोक अहिल्यादेवी होळकर PUNYASHLOK AHILYADEVI HOLKAR सोलापूर विद्यापीठ, सोलापूर SOLAPUR UNIVERSITY, SOLAPUR कुलसचिव कार्यालय (विद्यार्थी विकास विभाग) **Registrar office (Department of Student's Development** Solapur Pune National Highway, Kegaon, सोलापूर पुणे राष्ट्रीय महामार्ग, केगांव, Solapur - 413 255 (Maharashtra) नोक अंद्रित्वादेनी होजकर सोलापुर - ४१३ २५५ महाराष्ट्र -गपर नि EPABX: 0217-2744778 (11 Lines) MAAC Accredited 2018 इंपीएबीएक्स ०२१७ -२७४४७७८ (११ लाईन्स) FAX No -0217-2744770 Ext-181 विस्तृत क १८१ फॅक्स-०२१७-२७४४७७० website: http://su.digitaluniversity.ac, www.sus.ac.in de (CGPA -2.62 संकेतस्थळ: http://su.digitaluniversity.ac, www.sus.ac.in Email dsw@sus.ac.in, registrar@sus.ac.in ईमेल : dsw@sus.ac.in, registrar@sus.ac.in जावक क्रं:-सोविसो/विद्यार्थी विकास/२०२०-२१/ २९० प दिनांक: 5 SEP 2020 प्रति, मा. प्राचार्य. ALICIA 11 विषय : सृजनरंग नियतकालीक २०१८-१९ स्पर्धेचे प्रमाणपत्र पाठविणेबाबत. महोदय/महोदया,

विद्यार्थ्यामधील सुप्त कला गुणांना वाव मिळावा, त्याच्यातील सृजनशीलतेची जोपासना होउन ती वृंध्दिगत व्हावी या उदेशाने विद्यार्थी विकास विभागातर्फे सृजनरंग २०१८-१९ नियतका<u>लीक स्पर्धा</u> आयोजीत करण्यात आलेली होती.

सदर स्पर्धेत सहभागी होवून यशस्वी झालेल्या विद्यार्थ्यांचे प्रमाणपत्र आपणास पाठविण्यात येत आहेत कृपवा त्याचा

स्विकार व्हावा.

कळावे,

सार हमाण प्रभाज्या स्टर्ग प्रार्त अपना को हेने ? सोरिजीवस दिया प्रकारित हेने . स्रार्म सा डी भारम प्रवार 19/202

सांगोला महाविद्यालय, सांगोला. data 08-09-2020

आपला विश्वास (कांग्रे संचालक

विद्यार्थी विकास विभाग

-

Q:

197 C:\NGL\DSW\Shrujanrag\letter.doc

| पुण्यश्लोक अहिल्यादेवी होळकर 🗿                       |                                                                                                                                                             |  |  |  |  |  |  |  |
|------------------------------------------------------|-------------------------------------------------------------------------------------------------------------------------------------------------------------|--|--|--|--|--|--|--|
| सोलापूर विद्यापीठ, सोलापूर<br>विद्यार्थी विकास विभाग |                                                                                                                                                             |  |  |  |  |  |  |  |
| विद्यार्थी विकास<br>विभाग                            | र्ड प्रशस्तिपन्न है                                                                                                                                         |  |  |  |  |  |  |  |
| तियतकालिक स्पर्धा<br>२०१८-१९                         | पुण्यश्लोक अहिल्यादेवी होळकर सोलापूर विद्यापीठ, सोलापूर यांच्या वतीने आयोजित केलेल्या<br>''सृजनरंग-२०१८-१९'' या नियतकालिक स्पर्धेत पारंपरिक महाविद्यालयातून |  |  |  |  |  |  |  |
|                                                      | श्रे. /कुमारी राम्री गाउँ<br>सौंगोला महाविद्यालय, सौंगोला<br>यांनी विद्यी विभाग या कलप्रकारत तृतीय क्रमांक                                                  |  |  |  |  |  |  |  |
|                                                      | याना विष्ठा विमार्ग या फणत्रकारा यू ताव प्रमाय<br>मिळविल्याबद्दल हे प्रमाणपत्र देण्यात येत आहे. त्यांच्या या यशाबद्दल हार्दिक अभिनंदन !<br>Must             |  |  |  |  |  |  |  |
|                                                      | संचालक कुलगुरु<br>विद्यार्थी विकास बिभाग पुण्यश्लोक अहिल्यादेवी होळकर<br>सोलापूर विद्यापीठ                                                                  |  |  |  |  |  |  |  |