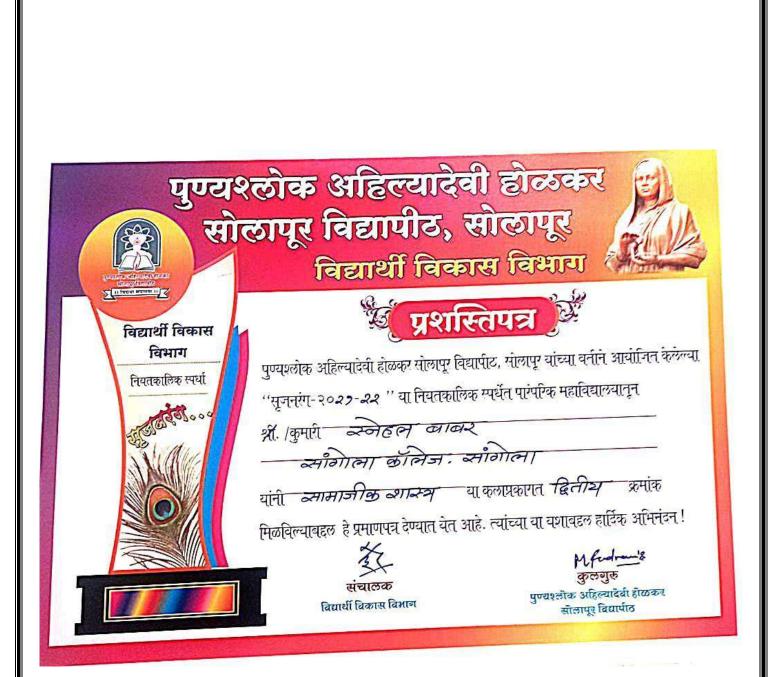

-2 पुण्यश्लोक अहिल्यादेवी होळकर PUNYASHLOK AHILYADEVI HOLKAR सोलापूर विद्यापीठ, सोलापूर SOLAPUR UNIVERSITY, SOLAPUR कुलसचिव कार्यालय (विद्यार्थी विकास विभाग) **Registrar office (Department of Student's Development** Solapur Pune National Highway, Kegaon, सोलापूर पुणे राष्ट्रीय महामार्ग, केगांव, Solapur - 413 255 (Maharashtra) नोक अंद्रित्वादेनी होजकर सोलापुर - ४१३ २५५ महाराष्ट्र -गपर नि EPABX: 0217-2744778 (11 Lines) MAAC Accredited 2018 इंपीएबीएक्स ०२१७ -२७४४७७८ (११ लाईन्स) FAX No -0217-2744770 Ext-181 विस्तृत क १८१ फॅक्स-०२१७-२७४४७७० website: http://su.digitaluniversity.ac, www.sus.ac.in de (CGPA -2.62 संकेतस्थळ: http://su.digitaluniversity.ac, www.sus.ac.in Email dsw@sus.ac.in, registrar@sus.ac.in ईमेल : dsw@sus.ac.in, registrar@sus.ac.in जावक क्रं:-सोविसो/विद्यार्थी विकास/२०२०-२१/ २९० प दिनांक: 5 SEP 2020 प्रति, मा. प्राचार्य. ALICIA 11 विषय : सृजनरंग नियतकालीक २०१८-१९ स्पर्धेचे प्रमाणपत्र पाठविणेबाबत. महोदय/महोदया,

विद्यार्थ्यामधील सुप्त कला गुणांना वाव मिळावा, त्याच्यातील सृजनशीलतेची जोपासना होउन ती वृंध्दिगत व्हावी या उदेशाने विद्यार्थी विकास विभागातर्फे सृजनरंग २०१८-१९ नियतका<u>लीक स्पर्धा</u> आयोजीत करण्यात आलेली होती.

सदर स्पर्धेत सहभागी होवून यशस्वी झालेल्या विद्यार्थ्यांचे प्रमाणपत्र आपणास पाठविण्यात येत आहेत कृपवा त्याचा

स्विकार व्हावा.

कळावे,

सार हमाण प्रभाज्या स्टर्ग प्रार्त अपना को हेने ? सोरिजीवस दिया प्रकारित हेने . स्रार्म सा डी भारम प्रवार 19/202

सांगोला महाविद्यालय, सांगोला. data 08-09-2020

आपला विश्वास (कांग्रे संचालक

विद्यार्थी विकास विभाग

-

Q:

197 C:\NGL\DSW\Shrujanrag\letter.doc

| पुण्यश्लोक अहिल्यादेवी होळकर 🗿                       |                                                                                                                                                             |  |  |  |  |  |  |  |
|------------------------------------------------------|-------------------------------------------------------------------------------------------------------------------------------------------------------------|--|--|--|--|--|--|--|
| सोलापूर विद्यापीठ, सोलापूर<br>विद्यार्थी विकास विभाग |                                                                                                                                                             |  |  |  |  |  |  |  |
| विद्यार्थी विकास<br>विभाग                            | र्ड प्रशस्तिपन्न है                                                                                                                                         |  |  |  |  |  |  |  |
| तियतकालिक स्पर्धा<br>२०१८-१९                         | पुण्यश्लोक अहिल्यादेवी होळकर सोलापूर विद्यापीठ, सोलापूर यांच्या वतीने आयोजित केलेल्या<br>''सृजनरंग-२०१८-१९'' या नियतकालिक स्पर्धेत पारंपरिक महाविद्यालयातून |  |  |  |  |  |  |  |
|                                                      | श्रे. /कुमारी राम्री गाउँ<br>सौंगोला महाविद्यालय, सौंगोला<br>यांनी विद्यी विभाग या कलप्रकारत तृतीय क्रमांक                                                  |  |  |  |  |  |  |  |
|                                                      | याना विष्ठा विमार्ग या फणत्रकारा यू ताव प्रमाय<br>मिळविल्याबद्दल हे प्रमाणपत्र देण्यात येत आहे. त्यांच्या या यशाबद्दल हार्दिक अभिनंदन !<br>Must             |  |  |  |  |  |  |  |
|                                                      | संचालक कुलगुरु<br>विद्यार्थी विकास बिभाग पुण्यश्लोक अहिल्यादेवी होळकर<br>सोलापूर विद्यापीठ                                                                  |  |  |  |  |  |  |  |