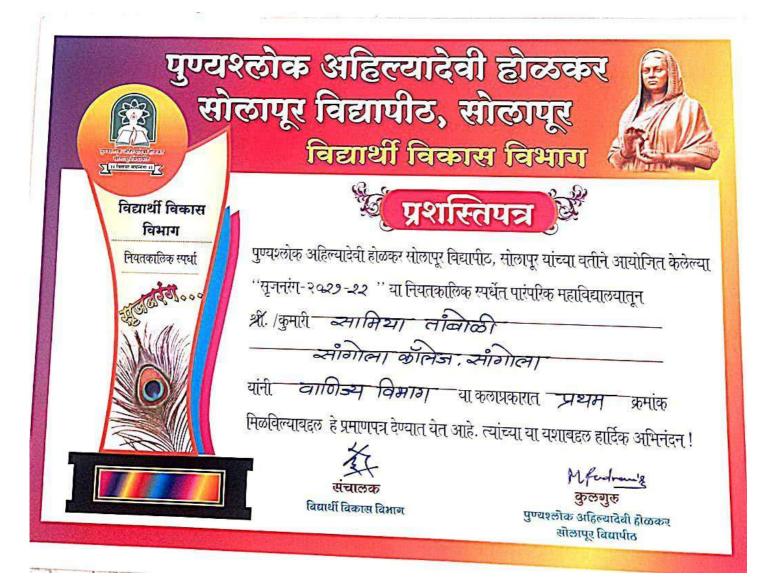

-2 पुण्यश्लोक अहिल्यादेवी होळकर PUNYASHLOK AHILYADEVI HOLKAR सोलापूर विद्यापीठ, सोलापूर SOLAPUR UNIVERSITY, SOLAPUR कुलसचिव कार्यालय (विद्यार्थी विकास विभाग) **Registrar office (Department of Student's Development** Solapur Pune National Highway, Kegaon, सोलापूर पुणे राष्ट्रीय महामार्ग, केगांव, Solapur - 413 255 (Maharashtra) नोक अंद्रित्वादेनी होजकर सोलापुर - ४१३ २५५ महाराष्ट्र -गपर नि EPABX: 0217-2744778 (11 Lines) MAAC Accredited 2018 इंपीएबीएक्स ०२१७ -२७४४७७८ (११ लाईन्स) FAX No -0217-2744770 Ext-181 विस्तृत क १८१ फॅक्स-०२१७-२७४४७७० website: http://su.digitaluniversity.ac, www.sus.ac.in de (CGPA -2.62 संकेतस्थळ: http://su.digitaluniversity.ac, www.sus.ac.in Email dsw@sus.ac.in, registrar@sus.ac.in ईमेल : dsw@sus.ac.in, registrar@sus.ac.in जावक क्रं:-सोविसो/विद्यार्थी विकास/२०२०-२१/ २९० प दिनांक: 5 SEP 2020 प्रति, मा. प्राचार्य. ALICIA 11 विषय : सृजनरंग नियतकालीक २०१८-१९ स्पर्धेचे प्रमाणपत्र पाठविणेबाबत. महोदय/महोदया,

विद्यार्थ्यामधील सुप्त कला गुणांना वाव मिळावा, त्याच्यातील सृजनशीलतेची जोपासना होउन ती वृंध्दिगत व्हावी या उदेशाने विद्यार्थी विकास विभागातर्फे सृजनरंग २०१८-१९ नियतका<u>लीक स्पर्धा</u> आयोजीत करण्यात आलेली होती.

सदर स्पर्धेत सहभागी होवून यशस्वी झालेल्या विद्यार्थ्यांचे प्रमाणपत्र आपणास पाठविण्यात येत आहेत कृपवा त्याचा

स्विकार व्हावा.

कळावे,

सार हमाण प्रभाज्या स्टर्ग प्रार्त अपना को हेने ? सोरिजीवस दिया प्रकारित हेने . स्रार्म सा डी भारम प्रवार 19/202

सांगोला महाविद्यालय, सांगोला. data 08-09-2020

आपला विश्वास (कांग्रे संचालक

विद्यार्थी विकास विभाग

-

Q:

197 C:\NGL\DSW\Shrujanrag\letter.doc

| पुण्यश्लोक अहिल्यादेवी होळकर 🗿                       |                                                                                                                                                             |  |  |  |  |  |  |  |
|------------------------------------------------------|-------------------------------------------------------------------------------------------------------------------------------------------------------------|--|--|--|--|--|--|--|
| सोलापूर विद्यापीठ, सोलापूर<br>विद्यार्थी विकास विभाग |                                                                                                                                                             |  |  |  |  |  |  |  |
| विद्यार्थी विकास<br>विभाग                            | र्ड प्रशस्तिपन्न है                                                                                                                                         |  |  |  |  |  |  |  |
| तियतकालिक स्पर्धा<br>२०१८-१९                         | पुण्यश्लोक अहिल्यादेवी होळकर सोलापूर विद्यापीठ, सोलापूर यांच्या वतीने आयोजित केलेल्या<br>''सृजनरंग-२०१८-१९'' या नियतकालिक स्पर्धेत पारंपरिक महाविद्यालयातून |  |  |  |  |  |  |  |
|                                                      | श्रे. /कुमारी राम्री गाउँ<br>सौंगोला महाविद्यालय, सौंगोला<br>यांनी विद्यी विभाग या कलप्रकारत तृतीय क्रमांक                                                  |  |  |  |  |  |  |  |
|                                                      | याना विष्ठा विमार्ग या फणत्रकारा यू ताव प्रमाय<br>मिळविल्याबद्दल हे प्रमाणपत्र देण्यात येत आहे. त्यांच्या या यशाबद्दल हार्दिक अभिनंदन !<br>Must             |  |  |  |  |  |  |  |
|                                                      | संचालक कुलगुरु<br>विद्यार्थी विकास बिभाग पुण्यश्लोक अहिल्यादेवी होळकर<br>सोलापूर विद्यापीठ                                                                  |  |  |  |  |  |  |  |