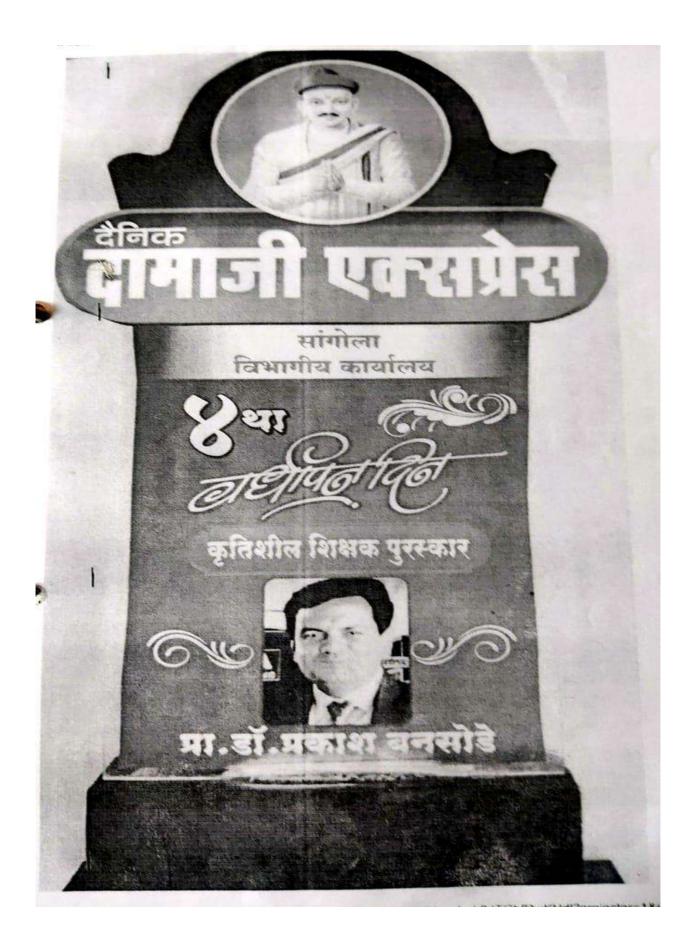

डेशन जळगांव' यांचेवतीने 'गांधी संस्कार परीक्षा-२०१८' चे दि.२५ ऑक्टोंबर २०१८ रोजी राज्यशास्त्र विभागातर्फे आयोजन करण्यात आले होते. सोलापूर विद्यापीठ अंतर्गत सर्व महाविद्यालयातून सांगोला

महाविद्यालयाची विद्यार्थीनी कु.स्नेहा बंडोपंत राऊत हिने या परीक्षेत प्रथम क्रमांक मिळवून सुवर्णपदकाची मानकरी ठरली. या परीक्षेसाठी महाविद्यायातील प्रा.जे.व्ही.माने व प्रा.आय.बी.ोख या परीक्षेचे समन्वयक होते. यशस्वी विद्यार्थीनीचे सां.ता.उ.शि.मंडळाचे अध्यक्ष बाबुरावजी गायकवाड, संस्था सचिव म.सि.झिरपे, महाविद्यालयाचे प्रभारी प्राचार्य डॉ.अर्जुन मासाळ, नॅक समन्वयक प्रा.डॉ.टी.आर.माने, प्रा.जे.एम.तांबोळी, प्रा.आर.जी.महिमकर, प्रा.व्ही.पी.वलेकर तसेच महाविद्यालयातील इतर शिक्षक यांनी अभिनंदन केले.

## 2020-21

Awards and recognitions received for extension activities from government / government recognized bodies







| 1000 contraction of the | 1.4 × 4 × 14.8 × 14.0 × 14.0 × 14.0 × 14.0 × 14.0 × 14.0 × 14.0 × 14.0 × 14.0 × 14.0 × 14.0 × 14.0 × 14.0 × 14.0 × 14.0 × 14.0 × 14.0 × 14.0 × 14.0 × 14.0 × 14.0 × 14.0 × 14.0 × 14.0 × 14.0 × 14.0 × 14.0 × 14.0 × 14.0 × 14.0 × 14.0 × 14.0 × 14.0 × 14.0 × 14.0 × 14.0 × 14.0 × 14.0 × 14.0 × 14.0 × 14.0 × 14.0 × 14.0 × 14.0 × 14.0 × 14.0 × 14.0 × 14.0 × 14.0 × 14.0 × 14.0 × 14.0 × 14.0 × 14.0 × 14.0 × 14.0 × 14.0 × 14.0 × 14.0 × 14.0 × 14.0 × 14.0 × 14.0 × 14.0 × 14.0 × 14.0 × 14.0 × 14.0 × 14.0 × 14.0 × 14.0 × 14.0 × 14.0 × 14.0 × 14.0 × 14.0 × 14.0 × 14.0 × 14.0 × 14.0 × 14.0 × 14.0 × 14.0 × 14.0 × 14.0 × 14.0 × 14.0 × 14.0 × 14.0 × 14.0 × 14.0 × 14.0 × 14.0 × 14.0 × 14.0 × 14.0 × 14.0 × 14.0 × 14.0 × 14.0 × 14.0 × 14.0 × 14.0 × 14.0 × 14.0 × 14.0 × 14.0 × 14.0