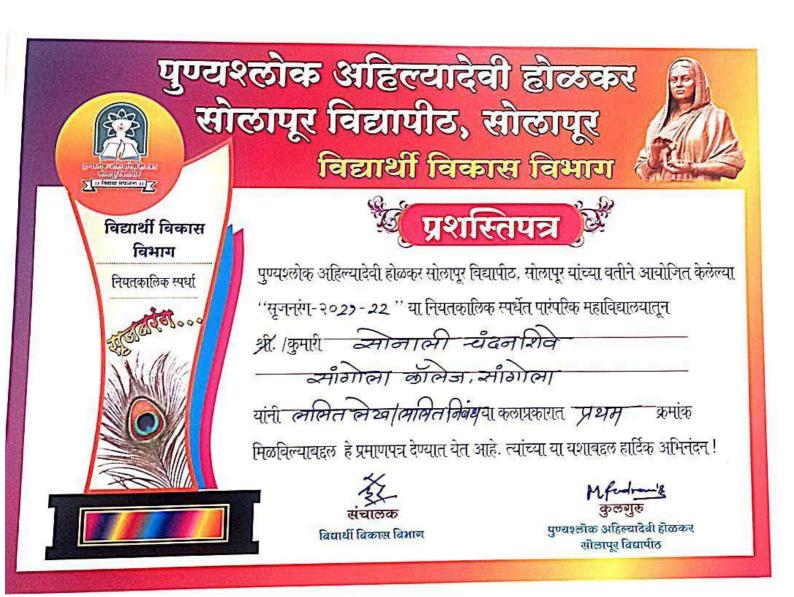

-2 पुण्यश्लोक अहिल्यादेवी होळकर PUNYASHLOK AHILYADEVI HOLKAR सोलापूर विद्यापीठ, सोलापूर SOLAPUR UNIVERSITY, SOLAPUR कुलसचिव कार्यालय (विद्यार्थी विकास विभाग) **Registrar office (Department of Student's Development** Solapur Pune National Highway, Kegaon, सोलापूर पुणे राष्ट्रीय महामार्ग, केगांव, Solapur - 413 255 (Maharashtra) नोक अंद्रित्वादेनी होजकर सोलापुर - ४१३ २५५ महाराष्ट्र -गपर नि EPABX: 0217-2744778 (11 Lines) MAAC Accredited 2018 इंपीएबीएक्स ०२१७ -२७४४७७८ (११ लाईन्स) FAX No -0217-2744770 Ext-181 विस्तृत क १८१ फॅक्स-०२१७-२७४४७७० website: http://su.digitaluniversity.ac, www.sus.ac.in de (CGPA -2.62 संकेतस्थळ: http://su.digitaluniversity.ac, www.sus.ac.in Email dsw@sus.ac.in, registrar@sus.ac.in ईमेल : dsw@sus.ac.in, registrar@sus.ac.in जावक क्रं:-सोविसो/विद्यार्थी विकास/२०२०-२१/ २९० प दिनांक: 5 SEP 2020 प्रति, मा. प्राचार्य. ALICIA 11 विषय : सृजनरंग नियतकालीक २०१८-१९ स्पर्धेचे प्रमाणपत्र पाठविणेबाबत. महोदय/महोदया,

विद्यार्थ्यामधील सुप्त कला गुणांना वाव मिळावा, त्याच्यातील सृजनशीलतेची जोपासना होउन ती वृंध्दिगत व्हावी या उदेशाने विद्यार्थी विकास विभागातर्फे सृजनरंग २०१८-१९ नियतका<u>लीक स्पर्धा</u> आयोजीत करण्यात आलेली होती.

सदर स्पर्धेत सहभागी होवून यशस्वी झालेल्या विद्यार्थ्यांचे प्रमाणपत्र आपणास पाठविण्यात येत आहेत कृपवा त्याचा

स्विकार व्हावा.

कळावे,

सार हमाण प्रभाज्या स्टर्ग प्रार्त अपना को हेने ? सोरिजीवस दिया प्रकारित हेने . स्रार्म सा डी भारम प्रवार 19/202

सांगोला महाविद्यालय, सांगोला. data 08-09-2020

आपला विश्वास (कांग्रे संचालक

विद्यार्थी विकास विभाग

-

Q:

197 C:\NGL\DSW\Shrujanrag\letter.doc

| पुण्यश्लोक अहिल्यादेवी होळकर 🗿                       |                                                                                                                                                             |  |  |  |  |  |  |  |
|------------------------------------------------------|-------------------------------------------------------------------------------------------------------------------------------------------------------------|--|--|--|--|--|--|--|
| सोलापूर विद्यापीठ, सोलापूर<br>विद्यार्थी विकास विभाग |                                                                                                                                                             |  |  |  |  |  |  |  |
| विद्यार्थी विकास<br>विभाग                            | र्ड प्रशस्तिपन्न है                                                                                                                                         |  |  |  |  |  |  |  |
| तियतकालिक स्पर्धा<br>२०१८-१९                         | पुण्यश्लोक अहिल्यादेवी होळकर सोलापूर विद्यापीठ, सोलापूर यांच्या वतीने आयोजित केलेल्या<br>''सृजनरंग-२०१८-१९'' या नियतकालिक स्पर्धेत पारंपरिक महाविद्यालयातून |  |  |  |  |  |  |  |
|                                                      | श्रे. /कुमारी राम्री गाउँ<br>सौंगोला महाविद्यालय, सौंगोला<br>यांनी विद्यी विभाग या कलप्रकारत तृतीय क्रमांक                                                  |  |  |  |  |  |  |  |
|                                                      | याना विष्ठा विमार्ग या फणत्रकारा यू ताव प्रमाय<br>मिळविल्याबद्दल हे प्रमाणपत्र देण्यात येत आहे. त्यांच्या या यशाबद्दल हार्दिक अभिनंदन !<br>Must             |  |  |  |  |  |  |  |
|                                                      | संचालक कुलगुरु<br>विद्यार्थी विकास बिभाग पुण्यश्लोक अहिल्यादेवी होळकर<br>सोलापूर विद्यापीठ                                                                  |  |  |  |  |  |  |  |