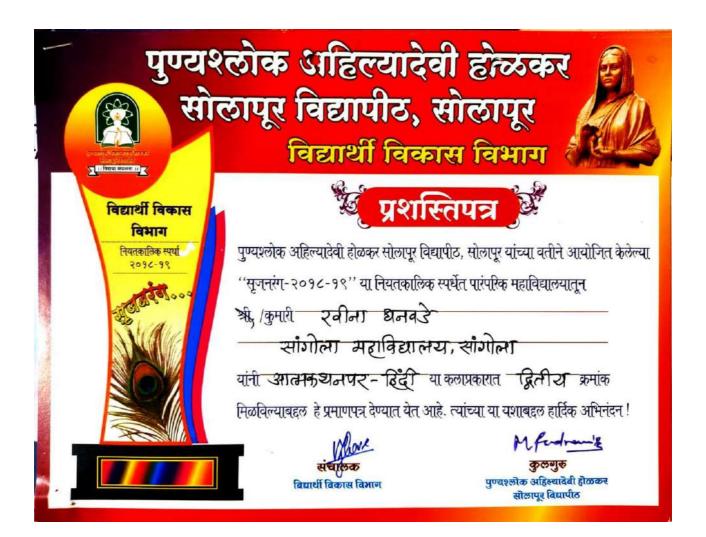

-2 पुण्यश्लोक अहिल्यादेवी होळकर PUNYASHLOK AHILYADEVI HOLKAR सोलापूर विद्यापीठ, सोलापूर SOLAPUR UNIVERSITY, SOLAPUR कुलसचिव कार्यालय (विद्यार्थी विकास विभाग) **Registrar office (Department of Student's Development** Solapur Pune National Highway, Kegaon, सोलापूर पुणे राष्ट्रीय महामार्ग, केगांव, Solapur - 413 255 (Maharashtra) नोक अंद्रित्वादेनी होजकर सोलापुर - ४१३ २५५ महाराष्ट्र -गपर नि EPABX: 0217-2744778 (11 Lines) MAAC Accredited 2018 इंपीएबीएक्स ०२१७ -२७४४७७८ (११ लाईन्स) FAX No -0217-2744770 Ext-181 विस्तृत क १८१ फॅक्स-०२१७-२७४४७७० website: http://su.digitaluniversity.ac, www.sus.ac.in de (CGPA -2.62 संकेतस्थळ: http://su.digitaluniversity.ac, www.sus.ac.in Email dsw@sus.ac.in, registrar@sus.ac.in ईमेल : dsw@sus.ac.in, registrar@sus.ac.in जावक क्रं:-सोविसो/विद्यार्थी विकास/२०२०-२१/ २९० प दिनांक: 5 SEP 2020 प्रति, मा. प्राचार्य. ALICIA 11 विषय : सृजनरंग नियतकालीक २०१८-१९ स्पर्धेचे प्रमाणपत्र पाठविणेबाबत. महोदय/महोदया,

विद्यार्थ्यामधील सुप्त कला गुणांना वाव मिळावा, त्याच्यातील सृजनशीलतेची जोपासना होउन ती वृंध्दिगत व्हावी या उदेशाने विद्यार्थी विकास विभागातर्फे सृजनरंग २०१८-१९ नियतका<u>लीक स्पर्धा</u> आयोजीत करण्यात आलेली होती.

सदर स्पर्धेत सहभागी होवून यशस्वी झालेल्या विद्यार्थ्यांचे प्रमाणपत्र आपणास पाठविण्यात येत आहेत कृपवा त्याचा

स्विकार व्हावा.

कळावे,

सार हमाण प्रभाज्या स्टर्ग प्रार्त अपना को हेने ? सोरिजीवस दिया प्रकारित हेने . स्रार्म सा डी भारम प्रवार 19/202

सांगोला महाविद्यालय, सांगोला. data 08-09-2020

आपला विश्वास (कांग्रे संचालक

विद्यार्थी विकास विभाग

-

Q:

197 C:\NGL\DSW\Shrujanrag\letter.doc

| पुण्यश्लोक अहिल्यादेवी होळकर 🗿                       |                                                                                                                                                             |  |  |  |  |  |  |  |
|------------------------------------------------------|-------------------------------------------------------------------------------------------------------------------------------------------------------------|--|--|--|--|--|--|--|
| सोलापूर विद्यापीठ, सोलापूर<br>विद्यार्थी विकास विभाग |                                                                                                                                                             |  |  |  |  |  |  |  |
| विद्यार्थी विकास<br>विभाग                            | र्ड प्रशस्तिपन्न है                                                                                                                                         |  |  |  |  |  |  |  |
| तियतकालिक स्पर्धा<br>२०१८-१९                         | पुण्यश्लोक अहिल्यादेवी होळकर सोलापूर विद्यापीठ, सोलापूर यांच्या वतीने आयोजित केलेल्या<br>''सृजनरंग-२०१८-१९'' या नियतकालिक स्पर्धेत पारंपरिक महाविद्यालयातून |  |  |  |  |  |  |  |
|                                                      | श्रे. /कुमारी राम्री गाउँ<br>सौंगोला महाविद्यालय, सौंगोला<br>यांनी विद्यी विभाग या कलप्रकारत तृतीय क्रमांक                                                  |  |  |  |  |  |  |  |
|                                                      | याना विष्ठा विमार्ग या फणत्रकारा यू ताव प्रमाय<br>मिळविल्याबद्दल हे प्रमाणपत्र देण्यात येत आहे. त्यांच्या या यशाबद्दल हार्दिक अभिनंदन !<br>Must             |  |  |  |  |  |  |  |
|                                                      | संचालक कुलगुरु<br>विद्यार्थी विकास बिभाग पुण्यश्लोक अहिल्यादेवी होळकर<br>सोलापूर विद्यापीठ                                                                  |  |  |  |  |  |  |  |