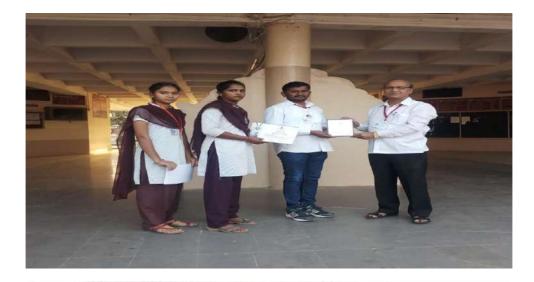

### \* पत्र \*

प्रति,

मा.प्रा.डॉ.विधीन कांबळे सांगोला महाविद्यालय

विषय : कृतीशिल प्राध्यापक पुरस्कार (महा)देवून सन्मान करणेबाबत

परंपरने दुष्काळी असणाऱ्या सांगोला तालुक्यात आपण आपल्या व्यक्तीमत्वाला संस्काराची, सृजनशीलतेची, कलपकतेची जोड देवन सांगोला शहर व तालुक्यातील विद्यार्थ्यांना '' शिक्षणाच्या माध्यमातून आदर्शवर घडविण्याचा प्रयत्न करीत आहात.'' आपले हे गौरवशाली कार्यपाहून ''सोलापूर वृत्तदर्पण न्यूज चॅनल'' शाखा सांगोला प्रथम वर्धापन दिनामिमित्त आपणास २२ मे २०१८ (वार : मंगळवार) रोजी दु.४.०० वाजता पुण्यश्लोक अहिल्यादेवी होळकर सभागृहात '' कृतीशिल प्राध्यापक पुरस्कार (महा)'' देवून सन्मानित करण्यात येणार आहे. तरी आपण सहकुटूंब व मित्र परिवार या कार्यक्रमास उपस्थित रहावे ही नम्र विनंती.

चॅनल प्रमुख

पांडुरंग हरिदास सुरवसे

खूसद्ध्वीण क्युज चॅनल 13 चुंवायन पार्क, बेतन फॉन्ड्री कर्जर होदगी रोड, सोलापूट-

कार्यालय :एफ् 3, वृंदावन पार्क, चेतन फौंड्रीसमोर, होटगी रोड, सोलापूर. फोन/फॅक्स : 0217-2605091 Office- F-3 Vrundavan park, opp, Chetan Foundry, Hotgi Road, Solapur \* Email-vruttadarpan24@gmail.cor