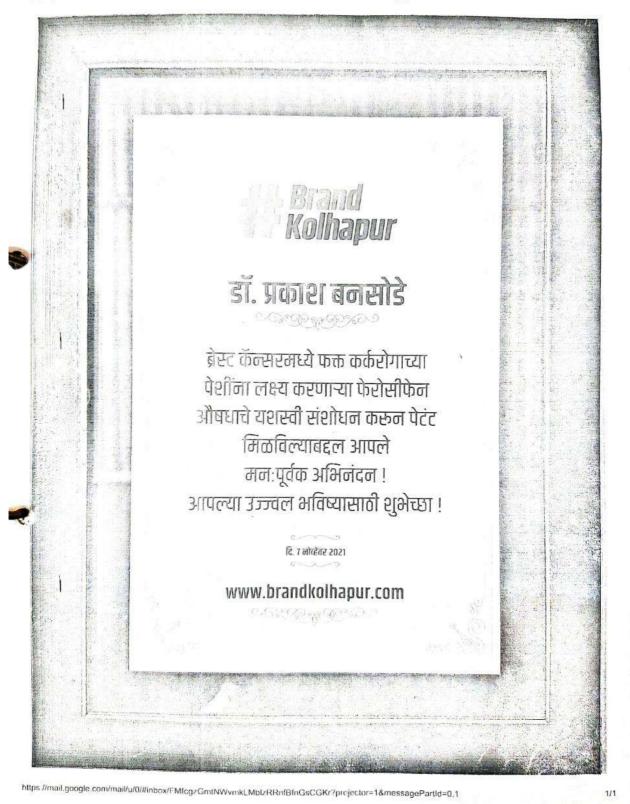

ंऊडेशन जळगांव' यांचेवतीने 'गांधी संस्कार परीक्षा-२०१८' चे दि.२५ ऑक्टोंबर २०१८ रोजी राज्यशास्त्र विभागातर्फे आयोजन करण्यात आले होते. सोलापूर विद्यापीठ अंतर्गत सर्व महाविद्यालयातून सांगोला

महाविद्यालयाची विद्यार्थीनी कु.स्नेहा बंडोपंत राऊत हिने या परीक्षेत प्रथम क्रमांक मिळवून सुवर्णपदकाची मानकरी ठरली. या परीक्षेसाठी महाविद्यायातील प्रा.जे.व्ही.माने व प्रा.आय.बी.ोख या परीक्षेचे समन्वयक होते. यशस्वी विद्यार्थीनीचे सां.ता.उ.शि.मंडळाचे अध्यक्ष बाबुरावजी गायकवाड, संस्था सचिव म.सि.झिरपे, महाविद्यालयाचे प्रभारी प्राचार्य डॉ.अर्जुन मासाळ, नॅक समन्वयक प्रा.डॉ.टी.आर.माने, प्रा.जे.एम.तांबोळी, प्रा.आर.जी.महिमकर, प्रा.व्ही.पी.वलेकर तसेच महाविद्यालयातील इतर शिक्षक यांनी अभिनंदन केले.

## 2020-21

Awards and recognitions received for extension activities from government / government recognized bodies







| 1000 contraction of the | 1.4 × 4 × 14.8 × 14.0 × 14.0 × 14.0 × 14.0 × 14.0 × 14.0 × 14.0 × 14.0 × 14.0 × 14.0 × 14.0 × 14.0 × 14.0 × 14.0 × 14.0 × 14.0 × 14.0 × 14.0 × 14.0 × 14.0 × 14.0 × 14.0 × 14.0 × 14.0 × 14.0 × 14.0 × 14.0 × 14.0 × 14.0 × 14.0 × 14.0 × 14.0 × 14.0 × 14.0 × 14.0 × 14.0 × 14.0 × 14.0 × 14.0 × 14.0 × 14.0 × 14.0 × 14.0 × 14.0 × 14.0 × 14.0 × 14.0 × 14.0 × 14.0 × 14.0 × 14.0 × 14.0 × 14.0 × 14.0 × 14.0 × 14.0 × 14.0 × 14.0 × 14.0 × 14.0 × 14.0 × 14.0 × 14.0 × 14.0 × 14.0 × 14.0 × 14.0 × 14.0 × 14.0 × 14.0 × 14.0 × 14.0 × 14.0 × 14.0 × 14.0 × 14.0 × 14.0 × 14.0 × 14.0 × 14.0 × 14.0 × 14.0 × 14.0 × 14.0 × 14.0 × 14.0 × 14.0 × 14.0 × 14.0 × 14.0 × 14.0 × 14.0 × 14.0 × 14.0 × 14.0 × 14.0 × 14.0 × 14.0 × 14.0 × 14.0 × 14.0 × 14.0 × 14.0 × 14.0 × 14.0 × 14.0 × 14.0 × 14