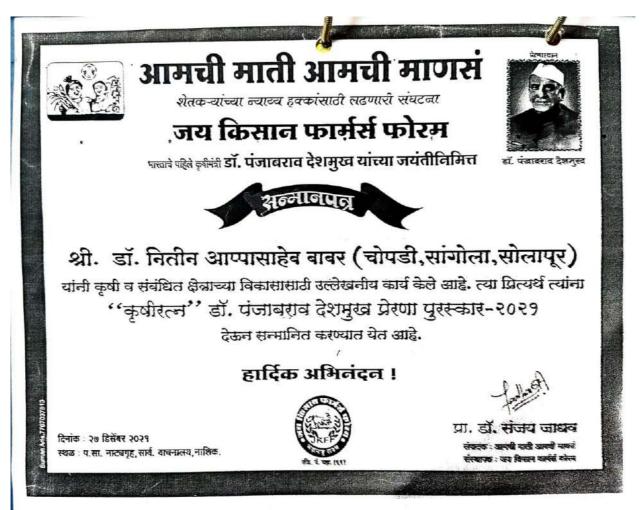

फांऊडेशन जळगांव' यांचेवतीने 'गांधी संस्कार परीक्षा-२०१८' चे दि.२५ ऑक्टोंबर २०१८ रोजी राज्यशास्त्र विभागातर्फे आयोजन करण्यात आले होते. सोलापूर विद्यापीठ अंतर्गत सर्व महाविद्यालयातून सांगोला

महाविद्यालयाची विद्यार्थीनी कु.स्नेहा बंडोपंत राऊत हिने या परीक्षेत प्रथम क्रमांक मिळवून सुवर्णपदकाची मानकरी ठरली. या परीक्षेसाठी महाविद्यायातील प्रा.जे.व्ही.माने व प्रा.आय.बी.ोख या परीक्षेचे समन्वयक होते. यशस्वी विद्यार्थीनीचे सां.ता.उ.शि.मंडळाचे अध्यक्ष बाबुरावजी गायकवाड, संस्था सचिव म.सि.झिरपे, महाविद्यालयाचे प्रभारी प्राचार्य डॉ.अर्जुन मासाळ, नॅक समन्वयक प्रा.डॉ.टी.आर.माने, प्रा.जे.एम.तांबोळी, प्रा.आर.जी.महिमकर, प्रा.व्ही.पी.वलेकर तसेच महाविद्यालयातील इतर शिक्षक यांनी अभिनंदन केले.

## 2020-21

Awards and recognitions received for extension activities from government / government recognized bodies







| 1000 contraction of the | 1.4 × 4 × 14.8 × 14.0 × 14.0 × 14.0 × 14.0 × 14.0 × 14.0 × 14.0 × 14.0 × 14.0 × 14.0 × 14.0 × 14.0 × 14.0 × 14.0 × 14.0 × 14.0 × 14.0 × 14.0 × 14.0 × 14.0 × 14.0 × 14.0 × 14.0 × 14.0 × 14.0 × 14.0 × 14.0 × 14.0 × 14.0 × 14.0 × 14.0 × 14.0 × 14.0 × 14.0 × 14.0 × 14.0 × 14.0 × 14.0 × 14.0 × 14.0 × 14.0 × 14.0 × 14.0 × 14.0 × 14.0 × 14.0 × 14.0 × 14.0 × 14.0 × 14.0 × 14.0 × 14.0 × 14.0 × 14.0 × 14.0 × 14.0 × 14.0 × 14.0 × 14.0 × 14.0 × 14.0 × 14.0 × 14.0 × 14.0 × 14.0 × 14.0 × 14.0 × 14.0 × 14.0 × 14.0 × 14.0 × 14.0 × 14.0 × 14.0 × 14.0 × 14.0 × 14.0 × 14.0 × 14.0 × 14.0 × 14.0 × 14.0 × 14.0 × 14.0 × 14.0 × 14.0 × 14.0 × 14.0 × 14.0 × 14.0 × 14.0 × 14.0 × 14.0 × 14.0 × 14.0 × 14.0 × 14.0 × 14.0 × 14.0 × 14.0 × 14.0 × 14.0 × 14.0 × 14.0 × 14.0 × 14.0 × 14.0 ×