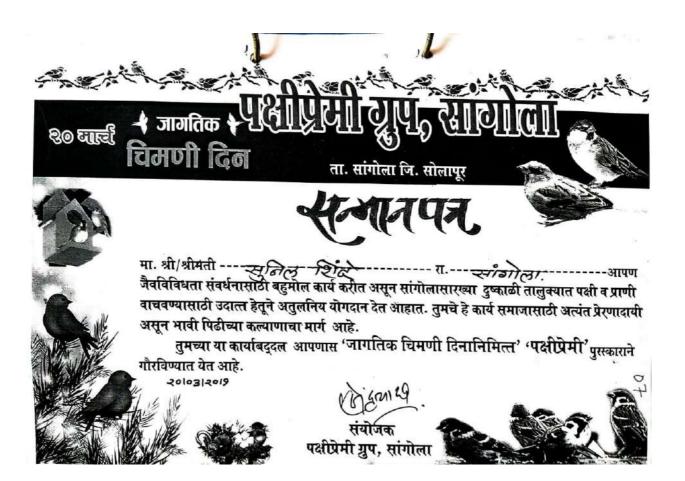

श्री.अनिरूघ्द पुजारी प्रगतशील शेतकरी

श्री.प्रा.डॉ.विधीन कांबळे आदर्श पक्षीमित्र

श्री.संजय जावीर कार्यक्षम अधिकारी

श्री.योगेश खटकाळे आदर्श युवा उद्योजक

बाळकाबाई कांबळे आदर्भ माता

राजमाता प्रतिंधान, सांगोला आदर्श सामाजिक संस्था