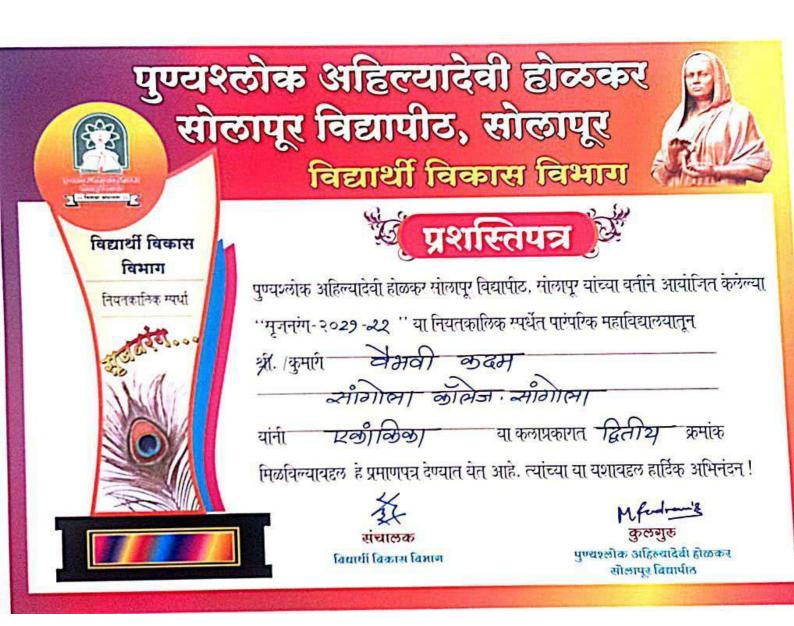

-2 पुण्यश्लोक अहिल्यादेवी होळकर PUNYASHLOK AHILYADEVI HOLKAR सोलापूर विद्यापीठ, सोलापूर SOLAPUR UNIVERSITY, SOLAPUR कुलसचिव कार्यालय (विद्यार्थी विकास विभाग) **Registrar office (Department of Student's Development** Solapur Pune National Highway, Kegaon, सोलापूर पुणे राष्ट्रीय महामार्ग, केगांव, Solapur - 413 255 (Maharashtra) नोक अंद्रित्वादेनी होजकर सोलापुर - ४१३ २५५ महाराष्ट्र -गपर नि EPABX: 0217-2744778 (11 Lines) MAAC Accredited 2018 इंपीएबीएक्स ०२१७ -२७४४७७८ (११ लाईन्स) FAX No -0217-2744770 Ext-181 विस्तृत क १८१ फॅक्स-०२१७-२७४४७७० website: http://su.digitaluniversity.ac, www.sus.ac.in de (CGPA -2.62 संकेतस्थळ: http://su.digitaluniversity.ac, www.sus.ac.in Email dsw@sus.ac.in, registrar@sus.ac.in ईमेल : dsw@sus.ac.in, registrar@sus.ac.in जावक क्रं:-सोविसो/विद्यार्थी विकास/२०२०-२१/ २९० प दिनांक: 5 SEP 2020 प्रति, मा. प्राचार्य. ALICIA 11 विषय : सृजनरंग नियतकालीक २०१८-१९ स्पर्धेचे प्रमाणपत्र पाठविणेबाबत. महोदय/महोदया,

विद्यार्थ्यामधील सुप्त कला गुणांना वाव मिळावा, त्याच्यातील सृजनशीलतेची जोपासना होउन ती वृंध्दिगत व्हावी या उदेशाने विद्यार्थी विकास विभागातर्फे सृजनरंग २०१८-१९ नियतका<u>लीक स्पर्धा</u> आयोजीत करण्यात आलेली होती.

सदर स्पर्धेत सहभागी होवून यशस्वी झालेल्या विद्यार्थ्यांचे प्रमाणपत्र आपणास पाठविण्यात येत आहेत कृपवा त्याचा

स्विकार व्हावा.

कळावे,

सार हमाण प्रभाज्या स्टर्ग प्रार्त अपना को हेने ? सोरिजीवस दिया प्रकारित हेने . स्रार्म सा डी भारम प्रवार 19/202

सांगोला महाविद्यालय, सांगोला. data 08-09-2020

आपला विश्वास (कांग्रे संचालक

विद्यार्थी विकास विभाग

-

Q:

197 C:\NGL\DSW\Shrujanrag\letter.doc

| पुण्यश्लोक अहिल्यादेवी होळकर 🗿                       |                                                                                                                                                             |  |  |  |  |  |  |  |
|------------------------------------------------------|-------------------------------------------------------------------------------------------------------------------------------------------------------------|--|--|--|--|--|--|--|
| सोलापूर विद्यापीठ, सोलापूर<br>विद्यार्थी विकास विभाग |                                                                                                                                                             |  |  |  |  |  |  |  |
| विद्यार्थी विकास<br>विभाग                            | र्ड प्रशस्तिपन्न है                                                                                                                                         |  |  |  |  |  |  |  |
| तियतकालिक स्पर्धा<br>२०१८-१९                         | पुण्यश्लोक अहिल्यादेवी होळकर सोलापूर विद्यापीठ, सोलापूर यांच्या वतीने आयोजित केलेल्या<br>''सृजनरंग-२०१८-१९'' या नियतकालिक स्पर्धेत पारंपरिक महाविद्यालयातून |  |  |  |  |  |  |  |
|                                                      | श्रे. /कुमारी राम्री गाउँ<br>सौंगोला महाविद्यालय, सौंगोला<br>यांनी विद्यी विभाग या कलप्रकारत तृतीय क्रमांक                                                  |  |  |  |  |  |  |  |
|                                                      | याना विष्ठा विमार्ग या फणत्रकारा यू ताव प्रमाय<br>मिळविल्याबद्दल हे प्रमाणपत्र देण्यात येत आहे. त्यांच्या या यशाबद्दल हार्दिक अभिनंदन !<br>Must             |  |  |  |  |  |  |  |
|                                                      | संचालक कुलगुरु<br>विद्यार्थी विकास बिभाग पुण्यश्लोक अहिल्यादेवी होळकर<br>सोलापूर विद्यापीठ                                                                  |  |  |  |  |  |  |  |