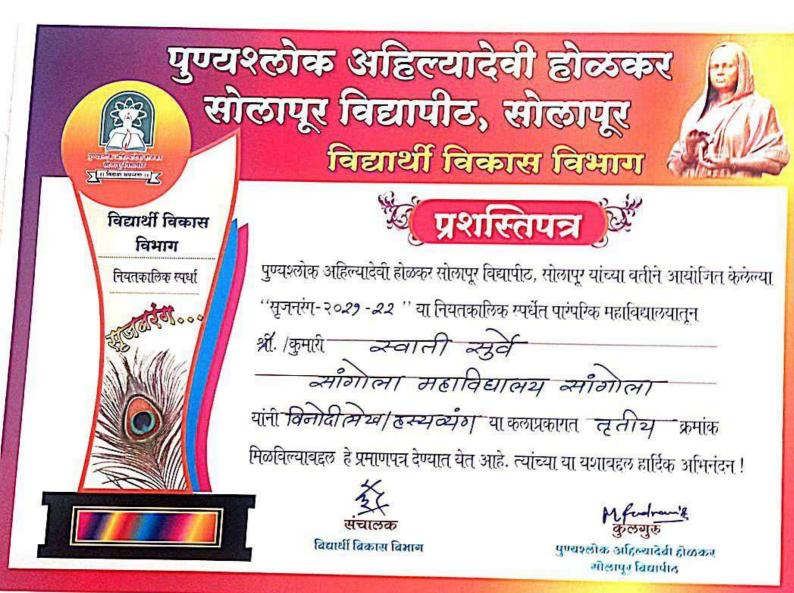

-2 पुण्यश्लोक अहिल्यादेवी होळकर PUNYASHLOK AHILYADEVI HOLKAR सोलापूर विद्यापीठ, सोलापूर SOLAPUR UNIVERSITY, SOLAPUR कुलसचिव कार्यालय (विद्यार्थी विकास विभाग) **Registrar office (Department of Student's Development** Solapur Pune National Highway, Kegaon, सोलापूर पुणे राष्ट्रीय महामार्ग, केगांव, Solapur - 413 255 (Maharashtra) नोक अंद्रित्वादेनी होजकर सोलापुर - ४१३ २५५ महाराष्ट्र -गपर नि EPABX: 0217-2744778 (11 Lines) MAAC Accredited 2018 इंपीएबीएक्स ०२१७ -२७४४७७८ (११ लाईन्स) FAX No -0217-2744770 Ext-181 विस्तृत क १८१ फॅक्स-०२१७-२७४४७७० website: http://su.digitaluniversity.ac, www.sus.ac.in de (CGPA -2.62 संकेतस्थळ: http://su.digitaluniversity.ac, www.sus.ac.in Email dsw@sus.ac.in, registrar@sus.ac.in ईमेल : dsw@sus.ac.in, registrar@sus.ac.in जावक क्रं:-सोविसो/विद्यार्थी विकास/२०२०-२१/ २९० प दिनांक: 5 SEP 2020 प्रति, मा. प्राचार्य. ALICIA 11 विषय : सृजनरंग नियतकालीक २०१८-१९ स्पर्धेचे प्रमाणपत्र पाठविणेबाबत. महोदय/महोदया,

विद्यार्थ्यामधील सुप्त कला गुणांना वाव मिळावा, त्याच्यातील सृजनशीलतेची जोपासना होउन ती वृंध्दिगत व्हावी या उदेशाने विद्यार्थी विकास विभागातर्फे सृजनरंग २०१८-१९ नियतका<u>लीक स्पर्धा</u> आयोजीत करण्यात आलेली होती.

सदर स्पर्धेत सहभागी होवून यशस्वी झालेल्या विद्यार्थ्यांचे प्रमाणपत्र आपणास पाठविण्यात येत आहेत कृपवा त्याचा

स्विकार व्हावा.

कळावे,

सार हमाण प्रभाज्या स्टर्ग प्रार्त अपना को हेने ? सोरिजीवस दिया प्रकारित हेने . स्रार्म सा डी भारम प्रवार 19/202

सांगोला महाविद्यालय, सांगोला. data 08-09-2020

आपला विश्वास (कांग्रे संचालक

विद्यार्थी विकास विभाग

-

Q:

197 C:\NGL\DSW\Shrujanrag\letter.doc

| पुण्यश्लोक अहिल्यादेवी होळकर 🗿                       |                                                                                                                                                             |  |  |  |  |  |  |  |
|------------------------------------------------------|-------------------------------------------------------------------------------------------------------------------------------------------------------------|--|--|--|--|--|--|--|
| सोलापूर विद्यापीठ, सोलापूर<br>विद्यार्थी विकास विभाग |                                                                                                                                                             |  |  |  |  |  |  |  |
| विद्यार्थी विकास<br>विभाग                            | र्ड प्रशस्तिपन्न है                                                                                                                                         |  |  |  |  |  |  |  |
| तियतकालिक स्पर्धा<br>२०१८-१९                         | पुण्यश्लोक अहिल्यादेवी होळकर सोलापूर विद्यापीठ, सोलापूर यांच्या वतीने आयोजित केलेल्या<br>''सृजनरंग-२०१८-१९'' या नियतकालिक स्पर्धेत पारंपरिक महाविद्यालयातून |  |  |  |  |  |  |  |
|                                                      | श्रे. /कुमारी राम्री गाउँ<br>सौंगोला महाविद्यालय, सौंगोला<br>यांनी विद्यी विभाग या कलप्रकारत तृतीय क्रमांक                                                  |  |  |  |  |  |  |  |
|                                                      | याना विष्ठा विमार्ग या फणत्रकारा यू ताव प्रमाय<br>मिळविल्याबद्दल हे प्रमाणपत्र देण्यात येत आहे. त्यांच्या या यशाबद्दल हार्दिक अभिनंदन !<br>Must             |  |  |  |  |  |  |  |
|                                                      | संचालक कुलगुरु<br>विद्यार्थी विकास बिभाग पुण्यश्लोक अहिल्यादेवी होळकर<br>सोलापूर विद्यापीठ                                                                  |  |  |  |  |  |  |  |