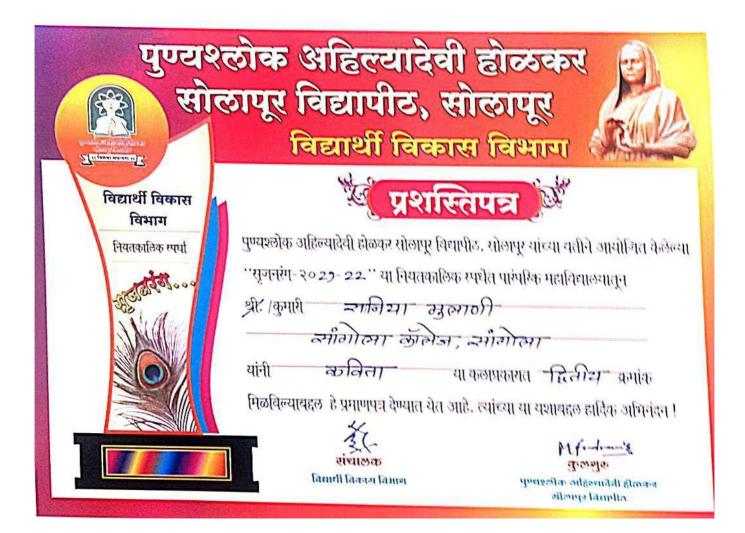

-2 पुण्यश्लोक अहिल्यादेवी होळकर PUNYASHLOK AHILYADEVI HOLKAR सोलापूर विद्यापीठ, सोलापूर SOLAPUR UNIVERSITY, SOLAPUR कुलसचिव कार्यालय (विद्यार्थी विकास विभाग) **Registrar office (Department of Student's Development** Solapur Pune National Highway, Kegaon, सोलापूर पुणे राष्ट्रीय महामार्ग, केगांव, Solapur - 413 255 (Maharashtra) नोक अंद्रित्वादेनी होजकर सोलापुर - ४१३ २५५ महाराष्ट्र -गपर नि EPABX: 0217-2744778 (11 Lines) MAAC Accredited 2018 इंपीएबीएक्स ०२१७ -२७४४७७८ (११ लाईन्स) FAX No -0217-2744770 Ext-181 विस्तृत क १८१ फॅक्स-०२१७-२७४४७७० website: http://su.digitaluniversity.ac, www.sus.ac.in de (CGPA -2.62 संकेतस्थळ: http://su.digitaluniversity.ac, www.sus.ac.in Email dsw@sus.ac.in, registrar@sus.ac.in ईमेल : dsw@sus.ac.in, registrar@sus.ac.in जावक क्रं:-सोविसो/विद्यार्थी विकास/२०२०-२१/ २९० प दिनांक: 5 SEP 2020 प्रति, मा. प्राचार्य. ALICIA 11 विषय : सृजनरंग नियतकालीक २०१८-१९ स्पर्धेचे प्रमाणपत्र पाठविणेबाबत. महोदय/महोदया,

विद्यार्थ्यामधील सुप्त कला गुणांना वाव मिळावा, त्याच्यातील सृजनशीलतेची जोपासना होउन ती वृंध्दिगत व्हावी या उदेशाने विद्यार्थी विकास विभागातर्फे सृजनरंग २०१८-१९ नियतका<u>लीक स्पर्धा</u> आयोजीत करण्यात आलेली होती.

सदर स्पर्धेत सहभागी होवून यशस्वी झालेल्या विद्यार्थ्यांचे प्रमाणपत्र आपणास पाठविण्यात येत आहेत कृपवा त्याचा

स्विकार व्हावा.

कळावे,

सार हमाण प्रभाज्या स्टर्ग प्रार्त अपना को हेने ? सोरिजीवस दिया प्रकारित हेने . स्रार्म सा डी भारम प्रवार 19/202

सांगोला महाविद्यालय, सांगोला. data 08-09-2020

आपला विश्वास (कांग्रे संचालक

विद्यार्थी विकास विभाग

-

Q:

197 C:\NGL\DSW\Shrujanrag\letter.doc

| पुण्यश्लोक अहिल्यादेवी होळकर 🗿                       |                                                                                                                                                             |  |  |  |  |  |  |  |
|------------------------------------------------------|-------------------------------------------------------------------------------------------------------------------------------------------------------------|--|--|--|--|--|--|--|
| सोलापूर विद्यापीठ, सोलापूर<br>विद्यार्थी विकास विभाग |                                                                                                                                                             |  |  |  |  |  |  |  |
| विद्यार्थी विकास<br>विभाग                            | र्ड प्रशस्तिपन्न है                                                                                                                                         |  |  |  |  |  |  |  |
| तियतकालिक स्पर्धा<br>२०१८-१९                         | पुण्यश्लोक अहिल्यादेवी होळकर सोलापूर विद्यापीठ, सोलापूर यांच्या वतीने आयोजित केलेल्या<br>''सृजनरंग-२०१८-१९'' या नियतकालिक स्पर्धेत पारंपरिक महाविद्यालयातून |  |  |  |  |  |  |  |
|                                                      | श्रे. /कुमारी राम्री गाउँ<br>सौंगोला महाविद्यालय, सौंगोला<br>यांनी विद्यी विभाग या कलप्रकारत तृतीय क्रमांक                                                  |  |  |  |  |  |  |  |
|                                                      | याना विष्ठा विमार्ग या फणत्रकारा यू ताव प्रमाय<br>मिळविल्याबद्दल हे प्रमाणपत्र देण्यात येत आहे. त्यांच्या या यशाबद्दल हार्दिक अभिनंदन !<br>Must             |  |  |  |  |  |  |  |
|                                                      | संचालक कुलगुरु<br>विद्यार्थी विकास बिभाग पुण्यश्लोक अहिल्यादेवी होळकर<br>सोलापूर विद्यापीठ                                                                  |  |  |  |  |  |  |  |